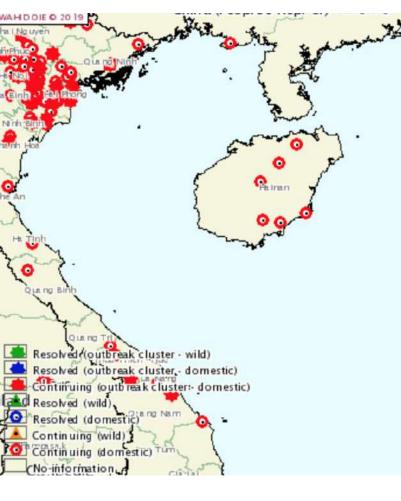

## Current situation on ASF in Europe and Asia

### Asia – major unreporting – saving face Imported meat dectection

# The disaster – and some outbreaks are actually villages not farms

Now South East Asia