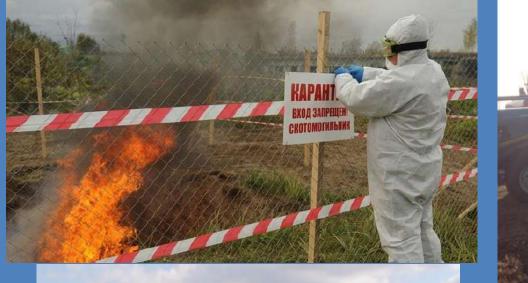

#### "New era" of ASF - Georgia (2007)

## The first symptoms - 22 April Diagnosis of ASF - 3 June