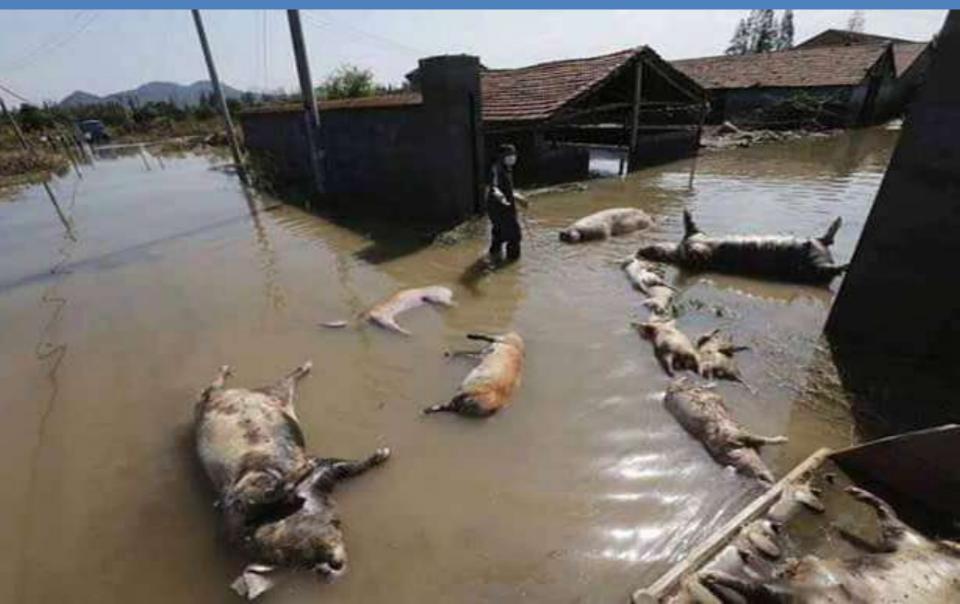

ast 1) pig in the country becoming infected with ASF as a result of importation of live pigs from infected country is **LOW**.
- ✓ The risk (likelihood) of (at least 1) pig in the country becoming infected with ASF as a result of importation of pig products from infected country is MODERATE.
- ✓ The risk (likelihood) of (at least 1) pig in the country becoming infected with ASF from wild boars is LOW.
- ✓ The risk (likelihood) of (at least 1) pig in the country becoming infected with ASF from contaminated fomites (Personal items, vehicles, cloths) is LOW.
- The risk (likelihood) of (at least 1) pig in the country becoming infected with ASF from ticks (Ornithodoros sp.) is LOW.



#### Landfill and waste tips



# Why would boars visit?

#### • Food and Sex















# Weather events











































Every farm should Have a pig proof perimeter fence Veterinarians should be trained in what makes a fence pig proof







#### **Illustration of Zones for ASF**



#### 5. Decontamination and Disinfection

After disposal of infected materials, disinfection and control of vectors shall be done as soon as possible. This should be done daily for 30 days. If possible, the farm shall be closed and no pigs will be reared anymore.







## **Recovery and repopulation**





# **Asian Native species**

- Sus ahoenobarbus Palawan bearded Pig
- Sus barbatus Borean beared pig
- Sus cebifrons Visayan Warty pig
- Sus celebensis –Sulawesi warty pig
- Sus oliveri Mindoro warty pig
- Sus philippensis Philippine warty pig
- Sus scrofa –
- Sus verrucosus Javan wart