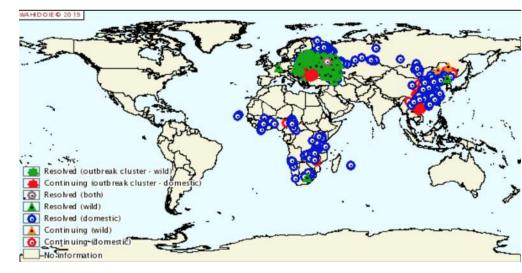

## Current situation on ASF in Europe and Asia

#### **Baltic States - and Poland**

Note Belarus!!!

Czech and Now Belgium Serious threat To Germany and Denmark

Ukraine-taken out!

#### Western Europe

Three spread examples – wild boar and farm and trucking

#### **Drivers across Europe**

#### 2018 4000 reported cases in Europe