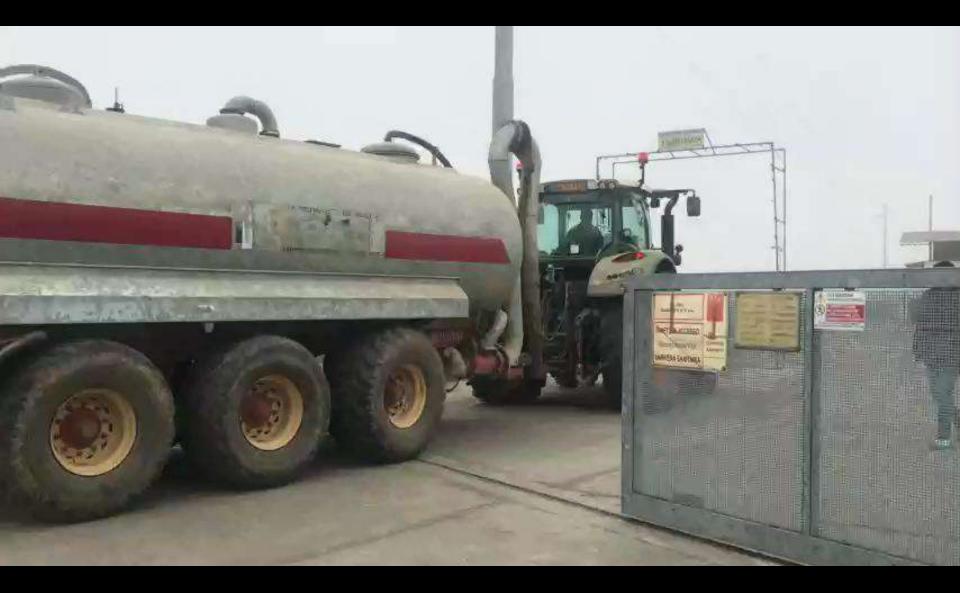

try becoming infected with ASF as a result of importation of live pigs from infected country is **LOW**.
- ✓ The risk (likelihood) of (at least 1) pig in the country becoming infected with ASF as a result of importation of pig products from infected country is MODERATE.
- ✓ The risk (likelihood) of (at least 1) pig in the country becoming infected with ASF from wild boars is LOW.
- ✓ The risk (likelihood) of (at least 1) pig in the country becoming infected with ASF from contaminated fomites (Personal items, vehicles, cloths) is LOW.
- The risk (likelihood) of (at least 1) pig in the country becoming infected with ASF from ticks (Ornithodoros sp.) is LOW.



#### Landfill and waste tips



# Why would boars visit?

#### • Food and Sex















# Weather events











































Every farm should Have a pig proof perimeter fence Veterinarians should be trained in what makes a fence pig proof







#### **Illustration of Zones for ASF**



#### 5. Decontamination and Disinfection

After disposal of infected materials, disinfection and control of vectors shall be done as soon as possible. This should be done daily for 30 days. If possible, the farm shall be closed and no pigs will be reared anymore.







## **Recovery and repopulation**





# **Asian Native species**

- Sus ahoenobarbus Palawan bearded Pig
- Sus barbatus Borean beared pig
- Sus cebifrons Visayan Warty pig
- Sus celebensis –Sulawesi warty pig
- Sus oliveri Mindoro warty pig
- Sus philippensis Philippine warty pig
- Sus scrofa –
- Sus verrucosus Javan warty pig
- Porcula
- Porc