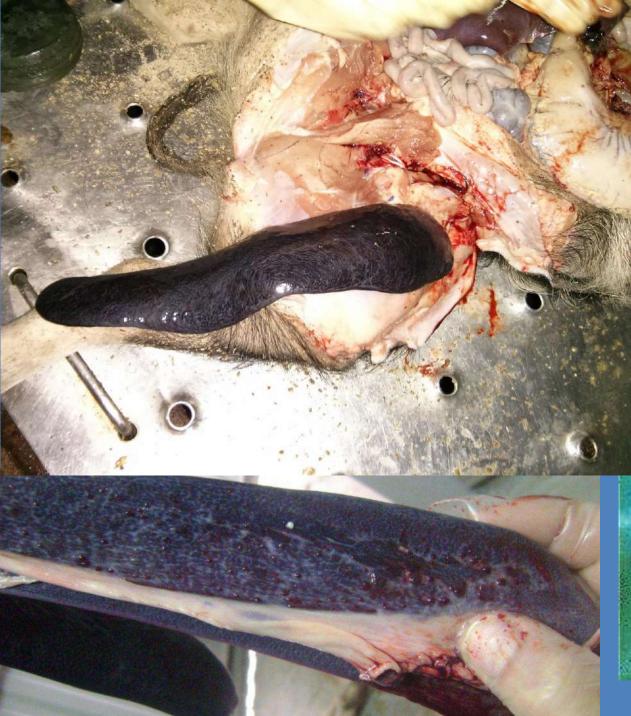

#### ASF

- Infectious, low contagious disease of domestic pigs and wild boar.
- Etiological agent ASFV
   unique member of the Asfarviridae family.
- Very complex virus , large genome (170kb).

 Europe genotype II Russia genotype I in Sardinia

#### ASFV

- Is very stable
- 399 days in Parma ham
- 180 days in bone marrow
- 18 month in pig blood at 4 C
- 11 days in faeces at 20 C
- At least 20 days in decomposed carcasses of wild boar

NO VACCINE