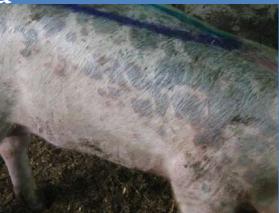

#### ASF

- Infectious, low contagious disease of domestic pigs and wild boar.
- Etiological agent ASFV
   unique member of the Asfarviridae family.
- Very complex virus , large genome (170kb).

 Europe genotype II Russia genotype I in Sardinia