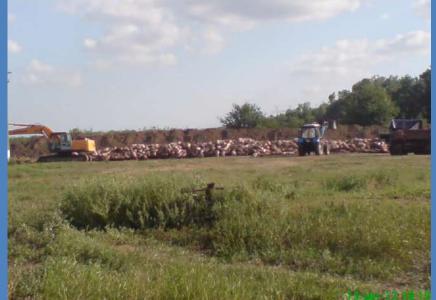

#### "New era" of ASF - Georgia (2007)

## The first symptoms - 22 April Diagnosis of ASF - 3 June