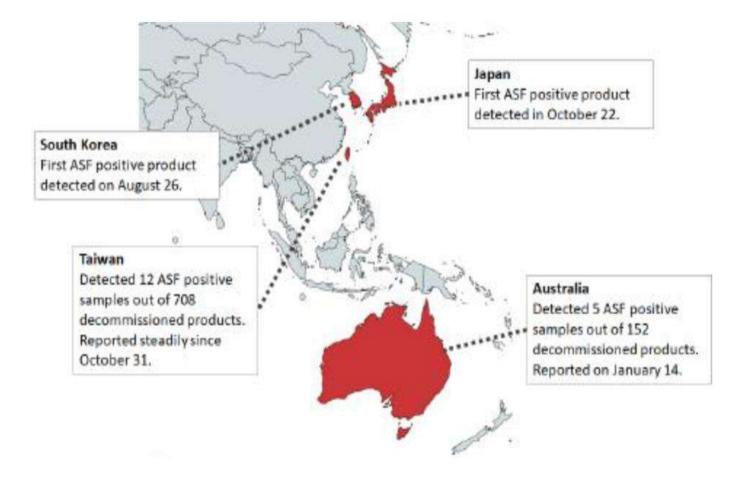

### Asia – major unreporting – saving face Imported meat dectection

# The disaster – and some outbreaks are actually villages not farms

Now South East Asia

#### Will is spread to the Philippines?