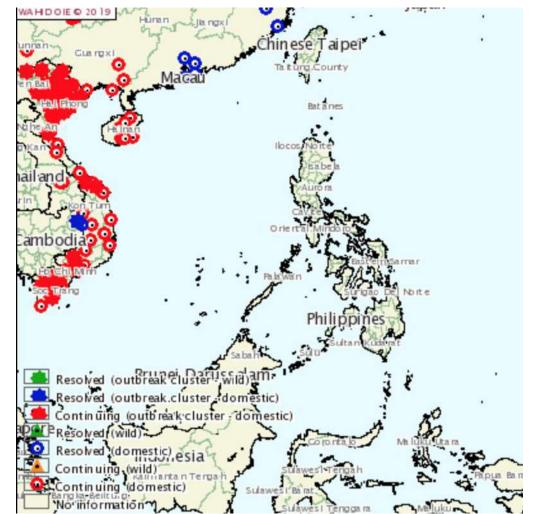

# The disaster – and some outbreaks are actually villages not farms

Now South East Asia

#### Will is spread to the Philippines?