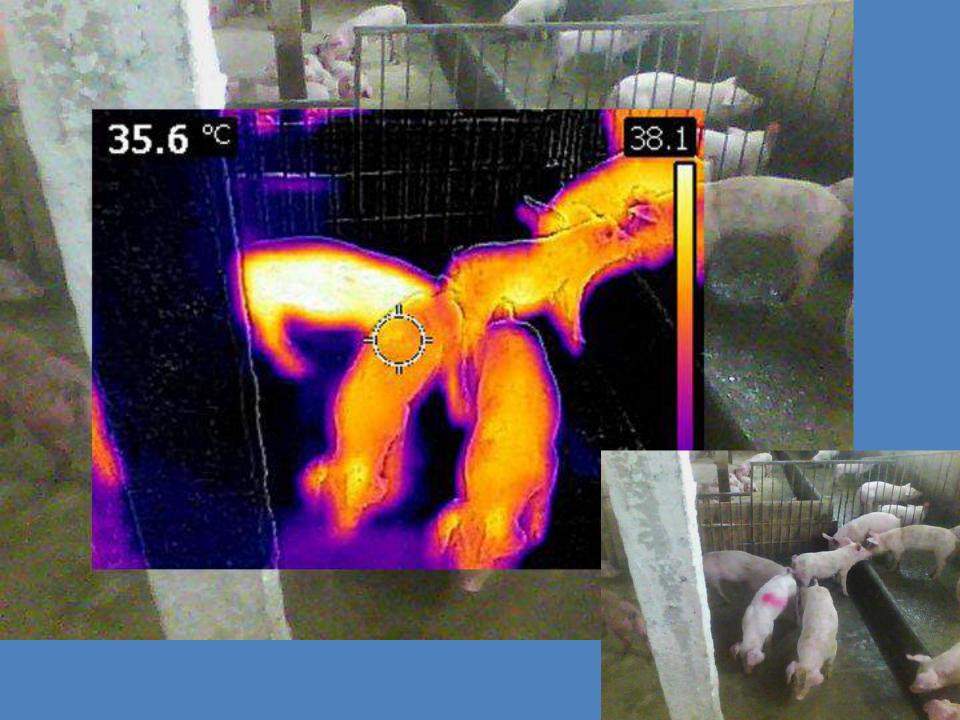

|  |  |  |  |

#### • Per-acute

• Death

- All age groups
- 10,5,32,36,76

## **Clinical signs**





### **Clinical signs**

• Abortion





#### Acute

- Fever 41-42C
- Become lame and incoordinated particularly hind legs
- Pigs huddle appear cold
- Sows abort
- Constipation
- Then diarrhoea with blood
- Discharge eyes and nose
- Collapse
- Death 30-70%
- Not all pigs die









#### Incubation period

•3-15 days

# •Death about 2 days

Post-mortem findings
Spreading lesion/haemorrhage on skin

• Haemorrhages in internal organs









## Haemorrhages



## Handling dead pigs avoid postmortems





### Differentials

- CSF still report
- PDNS Erysipelas
- Salmonellosis
- Acute pasteurellosis
- Acute streptococcal septicaemia
- Warfarin haemolysin
- Haemophilus parasuis







## rge spleen

#### Wild Boar

## Wild boar – **dead** and alive – are the **main vector**

#### Movement of pork products





Not wild boar but human activity, most of all transport of contaminated meat and meat products will be vector of ASFV spreading on long distances.



## Example area:



2000 – 400000 sows – family farms small 2017 – 35000- commercial farms only a few family farms