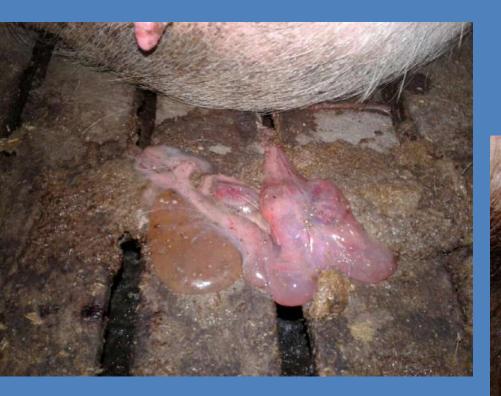

#### ASF

- Infectious, low contagious disease of domestic pigs and wild boar.
- Etiological agent ASFV
   unique member of the Asfarviridae family.
- Very complex virus , large genome (170kb).

 Europe genotype II Russia genotype I in Sardinia

#### ASFV

- Is very stable
- 399 days in Parma ham
- 180 days in bone marrow
- 18 month in pig blood at 4 C
- 11 days in faeces at 20 C
- At least 20 days in decomposed carcasses of wild boar

NO VACCINE