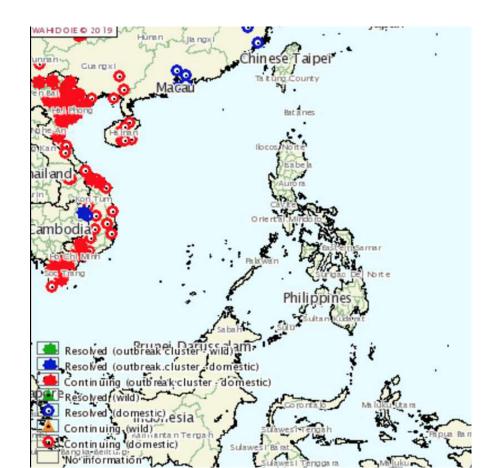

### Asia – major unreporting – saving face Imported meat dectection

# The disaster – and some outbreaks are actually villages not farms

Now South East Asia

#### Will is spread to the Philippines?