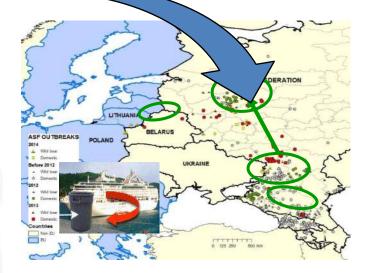

## Current situation on ASF in Europe and Asia

#### **Baltic States - and Poland**

Note Belarus!!!

Czech and Now Belgium Serious threat To Germany and Denmark

Ukraine-taken out!