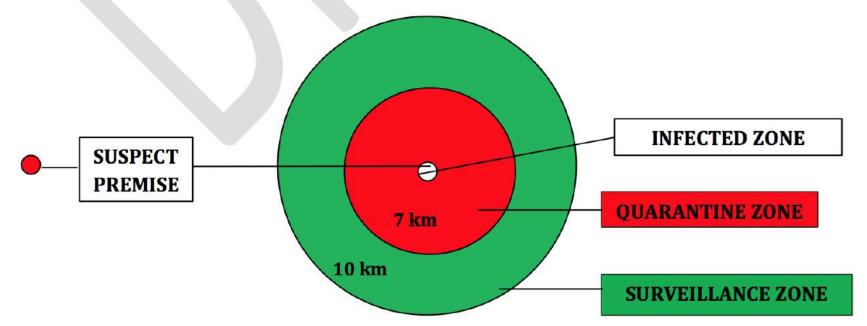

### Can we strengthen our borders?

|                                                                                                                                                                       | BUREAU                                                                                                                                                                                                                                                                                                                                                                                                                                                                                                                                                                                                                                                                                                                                                                                                                                                                                                                                                                                                                                                                                                                                                                                                                                                                                                                                                                                                                                                                                                                                                                                                                                                                                                                                                                                                                                                                                                                                                                                                                                                                                                                         |                         |                       | -) -) -                  |            |
|-----------------------------------------------------------------------------------------------------------------------------------------------------------------------|--------------------------------------------------------------------------------------------------------------------------------------------------------------------------------------------------------------------------------------------------------------------------------------------------------------------------------------------------------------------------------------------------------------------------------------------------------------------------------------------------------------------------------------------------------------------------------------------------------------------------------------------------------------------------------------------------------------------------------------------------------------------------------------------------------------------------------------------------------------------------------------------------------------------------------------------------------------------------------------------------------------------------------------------------------------------------------------------------------------------------------------------------------------------------------------------------------------------------------------------------------------------------------------------------------------------------------------------------------------------------------------------------------------------------------------------------------------------------------------------------------------------------------------------------------------------------------------------------------------------------------------------------------------------------------------------------------------------------------------------------------------------------------------------------------------------------------------------------------------------------------------------------------------------------------------------------------------------------------------------------------------------------------------------------------------------------------------------------------------------------------|-------------------------|-----------------------|--------------------------|------------|
| All arriving passengers must prov<br>only one (1) declaration is require                                                                                              | MS DECL                                                                                                                                                                                                                                                                                                                                                                                                                                                                                                                                                                                                                                                                                                                                                                                                                                                                                                                                                                                                                                                                                                                                                                                                                                                                                                                                                                                                                                                                                                                                                                                                                                                                                                                                                                                                                                                                                                                                                                                                                                                                                                                        | informati               | on Iffran             | elling with a            | a family,  |
| only one (1) declaration is require<br>thereof. Please fill-up completely<br>SURNAME / FAMILY NAME                                                                    | and legibly.                                                                                                                                                                                                                                                                                                                                                                                                                                                                                                                                                                                                                                                                                                                                                                                                                                                                                                                                                                                                                                                                                                                                                                                                                                                                                                                                                                                                                                                                                                                                                                                                                                                                                                                                                                                                                                                                                                                                                                                                                                                                                                                   |                         | MIDDLE                |                          | namper     |
| SEX D MALE                                                                                                                                                            |                                                                                                                                                                                                                                                                                                                                                                                                                                                                                                                                                                                                                                                                                                                                                                                                                                                                                                                                                                                                                                                                                                                                                                                                                                                                                                                                                                                                                                                                                                                                                                                                                                                                                                                                                                                                                                                                                                                                                                                                                                                                                                                                | BIRTHDAY (MM / DD / YY) |                       |                          |            |
| CITIZENSHIP                                                                                                                                                           |                                                                                                                                                                                                                                                                                                                                                                                                                                                                                                                                                                                                                                                                                                                                                                                                                                                                                                                                                                                                                                                                                                                                                                                                                                                                                                                                                                                                                                                                                                                                                                                                                                                                                                                                                                                                                                                                                                                                                                                                                                                                                                                                | OCCUPATION / PROFESSION |                       |                          |            |
| PASSPORT NO.                                                                                                                                                          |                                                                                                                                                                                                                                                                                                                                                                                                                                                                                                                                                                                                                                                                                                                                                                                                                                                                                                                                                                                                                                                                                                                                                                                                                                                                                                                                                                                                                                                                                                                                                                                                                                                                                                                                                                                                                                                                                                                                                                                                                                                                                                                                | DATE AND PLACE OF ISSUE |                       |                          |            |
| ADDRESS (Philippines)                                                                                                                                                 |                                                                                                                                                                                                                                                                                                                                                                                                                                                                                                                                                                                                                                                                                                                                                                                                                                                                                                                                                                                                                                                                                                                                                                                                                                                                                                                                                                                                                                                                                                                                                                                                                                                                                                                                                                                                                                                                                                                                                                                                                                                                                                                                | ADDRESS (Abroad)        |                       |                          |            |
| FLIGHT NO.                                                                                                                                                            | IRPORT OF OR                                                                                                                                                                                                                                                                                                                                                                                                                                                                                                                                                                                                                                                                                                                                                                                                                                                                                                                                                                                                                                                                                                                                                                                                                                                                                                                                                                                                                                                                                                                                                                                                                                                                                                                                                                                                                                                                                                                                                                                                                                                                                                                   | GIN                     | DATE O                | FARRIVA                  | Control of |
| PURPOSE / NATURE OF TR                                                                                                                                                | AVEL TO THE PH                                                                                                                                                                                                                                                                                                                                                                                                                                                                                                                                                                                                                                                                                                                                                                                                                                                                                                                                                                                                                                                                                                                                                                                                                                                                                                                                                                                                                                                                                                                                                                                                                                                                                                                                                                                                                                                                                                                                                                                                                                                                                                                 | HLIPPIN                 | ES                    | -                        | Mar I.     |
| 1 Balikbayan                                                                                                                                                          |                                                                                                                                                                                                                                                                                                                                                                                                                                                                                                                                                                                                                                                                                                                                                                                                                                                                                                                                                                                                                                                                                                                                                                                                                                                                                                                                                                                                                                                                                                                                                                                                                                                                                                                                                                                                                                                                                                                                                                                                                                                                                                                                | Busine                  |                       | dancerto                 | 1.100      |
| 2. I Returning Resident                                                                                                                                               | 5, D                                                                                                                                                                                                                                                                                                                                                                                                                                                                                                                                                                                                                                                                                                                                                                                                                                                                                                                                                                                                                                                                                                                                                                                                                                                                                                                                                                                                                                                                                                                                                                                                                                                                                                                                                                                                                                                                                                                                                                                                                                                                                                                           | 5, 🗇 Tourism            |                       |                          |            |
| 3. Cverseas Filipino Worke                                                                                                                                            | 100                                                                                                                                                                                                                                                                                                                                                                                                                                                                                                                                                                                                                                                                                                                                                                                                                                                                                                                                                                                                                                                                                                                                                                                                                                                                                                                                                                                                                                                                                                                                                                                                                                                                                                                                                                                                                                                                                                                                                                                                                                                                                                                            | Others                  | (Specify)             | 102                      |            |
| NO. OF ACCOMPANYING MEMI                                                                                                                                              | and the second s |                         | - Standard            |                          | 100        |
| NO. OF BAGGAGE: Check                                                                                                                                                 |                                                                                                                                                                                                                                                                                                                                                                                                                                                                                                                                                                                                                                                                                                                                                                                                                                                                                                                                                                                                                                                                                                                                                                                                                                                                                                                                                                                                                                                                                                                                                                                                                                                                                                                                                                                                                                                                                                                                                                                                                                                                                                                                |                         | indcarried            |                          |            |
| GENERAL DECLARATION<br>1. Are you bringing in live an<br>products and by-products<br>Officer before proceeding                                                        | nimais, plants, fish<br>7 (If yes, please so<br>to the Quarantine                                                                                                                                                                                                                                                                                                                                                                                                                                                                                                                                                                                                                                                                                                                                                                                                                                                                                                                                                                                                                                                                                                                                                                                                                                                                                                                                                                                                                                                                                                                                                                                                                                                                                                                                                                                                                                                                                                                                                                                                                                                              | ee a Cust<br>Office).   | r their<br>ioms       | 🗆 Yes                    | □ No       |
| 2. Are you carrying legal ten<br>checks, money order and<br>pesos against banks oper-<br>PHP10,000,00?                                                                | ating in the Philip                                                                                                                                                                                                                                                                                                                                                                                                                                                                                                                                                                                                                                                                                                                                                                                                                                                                                                                                                                                                                                                                                                                                                                                                                                                                                                                                                                                                                                                                                                                                                                                                                                                                                                                                                                                                                                                                                                                                                                                                                                                                                                            | pines in e              | xcess of              | □ Yes                    | □ No       |
| authority to carry the same?                                                                                                                                          |                                                                                                                                                                                                                                                                                                                                                                                                                                                                                                                                                                                                                                                                                                                                                                                                                                                                                                                                                                                                                                                                                                                                                                                                                                                                                                                                                                                                                                                                                                                                                                                                                                                                                                                                                                                                                                                                                                                                                                                                                                                                                                                                |                         |                       |                          | □ No       |
| <ol> <li>Are you carrying foreign a<br/>denominated bearer nego<br/>travelers checks in excess<br/>liff yes ask for and accomp<br/>Form at the Customs Des</li> </ol> | of US\$10,000.00                                                                                                                                                                                                                                                                                                                                                                                                                                                                                                                                                                                                                                                                                                                                                                                                                                                                                                                                                                                                                                                                                                                                                                                                                                                                                                                                                                                                                                                                                                                                                                                                                                                                                                                                                                                                                                                                                                                                                                                                                                                                                                               | ) or its ea             | ulvalent?<br>laration | D Yes                    | □ No       |
| 4. Are you bringing in prohil<br>and part thereof, drugs, or<br>items (VCDs, DVDs, com                                                                                | bilod items (firean                                                                                                                                                                                                                                                                                                                                                                                                                                                                                                                                                                                                                                                                                                                                                                                                                                                                                                                                                                                                                                                                                                                                                                                                                                                                                                                                                                                                                                                                                                                                                                                                                                                                                                                                                                                                                                                                                                                                                                                                                                                                                                            | ms ammu                 | ulated                | Ves Yes                  | D No       |
| 5. Are you bringing in  jew Commercial merchandi acquired abroad?                                                                                                     | eiries.                                                                                                                                                                                                                                                                                                                                                                                                                                                                                                                                                                                                                                                                                                                                                                                                                                                                                                                                                                                                                                                                                                                                                                                                                                                                                                                                                                                                                                                                                                                                                                                                                                                                                                                                                                                                                                                                                                                                                                                                                                                                                                                        | lic goods               | and                   | Ves                      | D No       |
| ALL PERSONS AND BAG<br>(Section 2210 and 2212 T                                                                                                                       | IGAGE ARE SUE<br>arilf & Customs C                                                                                                                                                                                                                                                                                                                                                                                                                                                                                                                                                                                                                                                                                                                                                                                                                                                                                                                                                                                                                                                                                                                                                                                                                                                                                                                                                                                                                                                                                                                                                                                                                                                                                                                                                                                                                                                                                                                                                                                                                                                                                             | JECT To<br>ode of th    | o SEARC<br>e Philippi | H AT ANY                 | TIME       |
| THERE BY CONTRY UNDER PER-<br>THET THE DECLARATION & TRUE                                                                                                             | ALTY OF LAW                                                                                                                                                                                                                                                                                                                                                                                                                                                                                                                                                                                                                                                                                                                                                                                                                                                                                                                                                                                                                                                                                                                                                                                                                                                                                                                                                                                                                                                                                                                                                                                                                                                                                                                                                                                                                                                                                                                                                                                                                                                                                                                    | 1000                    | FROM THE              | T DEPARTURE<br>HULPPINES | Land       |
| UDIATURE OF PARON                                                                                                                                                     | -                                                                                                                                                                                                                                                                                                                                                                                                                                                                                                                                                                                                                                                                                                                                                                                                                                                                                                                                                                                                                                                                                                                                                                                                                                                                                                                                                                                                                                                                                                                                                                                                                                                                                                                                                                                                                                                                                                                                                                                                                                                                                                                              |                         |                       |                          | 1000       |
|                                                                                                                                                                       | USTOMS                                                                                                                                                                                                                                                                                                                                                                                                                                                                                                                                                                                                                                                                                                                                                                                                                                                                                                                                                                                                                                                                                                                                                                                                                                                                                                                                                                                                                                                                                                                                                                                                                                                                                                                                                                                                                                                                                                                                                                                                                                                                                                                         | LICI                    | - 01                  | IV                       | 1100       |
|                                                                                                                                                                       | 0010110                                                                                                                                                                                                                                                                                                                                                                                                                                                                                                                                                                                                                                                                                                                                                                                                                                                                                                                                                                                                                                                                                                                                                                                                                                                                                                                                                                                                                                                                                                                                                                                                                                                                                                                                                                                                                                                                                                                                                                                                                                                                                                                        | 05                      | = ON                  | LI                       | -          |