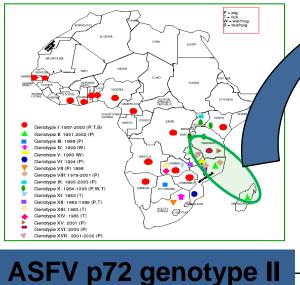

#### ASF

- Infectious, low contagious disease of domestic pigs and wild boar.
- Etiological agent ASFV
   unique member of the Asfarviridae family.
- Very complex virus , large genome (170kb).

 Europe genotype II Russia genotype I in Sardinia

#### "New era" of ASF - Georgia (2007)