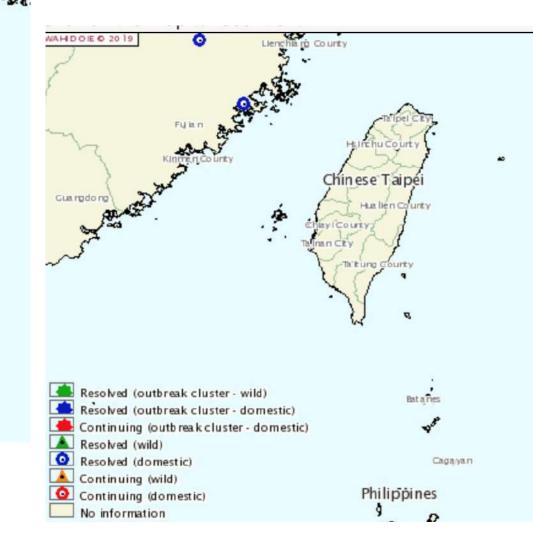

## Current situation on ASF in Europe and Asia

#### **Baltic States - and Poland**

Note Belarus!!!

Czech and Now Belgium Serious threat To Germany and Denmark

Ukraine-taken out!

#### Western Europe

Three spread examples – wild boar and farm and trucking

#### 2018 4000 reported cases in Europe

# Belgium is just not getting on with the elimination

### Asia – major unreporting – saving face Imported meat dectection

# The disaster – and some outbreaks are actually villages not farms

Now South East Asia