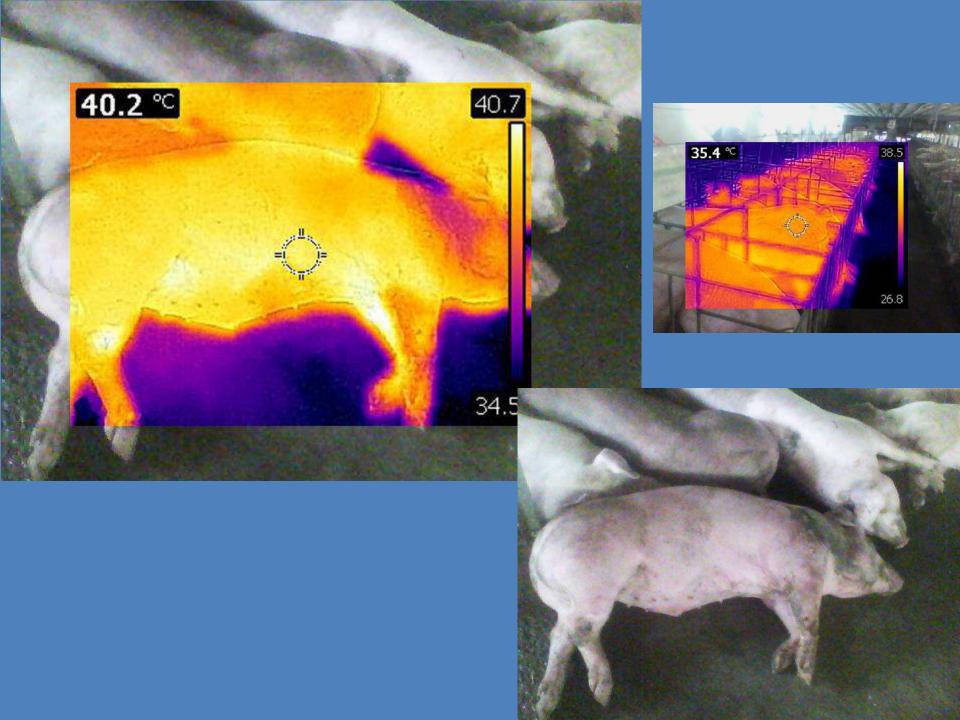

|  |  |  |  |

#### • Per-acute

• Death

- All age groups
- 10,5,32,36,76

## **Clinical signs**





### **Clinical signs**

• Abortion





#### Acute

- Fever 41-42C
- Become lame and incoordinated particularly hind legs
- Pigs huddle appear cold
- Sows abort
- Constipation
- Then diarrhoea with blood
- Discharge eyes and nose
- Collapse
- Death 30-70%
- Not all pigs die









#### Incubation period

•3-15 days

# •Death about 2 days

Post-mortem findings
Spreading lesion/haemorrhage on skin

• Haemorrhages in internal organs









## Haemorrhages



## Handling dead pigs avoid postmortems





### Differentials

- CSF still report
- PDNS Erysipelas
- Salmonellosis
- Acute pasteurellosis
- Acute streptococcal septicaemia
- Warfarin haemolysin
- Haemophilus parasuis







## rge spleen

#### Wild Boar

## Wild boar – **dead** and alive – are the **main vector**

#### Movement of pork products





Not wild boar but human activity, most of all transport of contaminated meat and meat products will be vector of ASFV spreading on long distances.



## Example area:



2000 – 400000 sows – family farms small 2017 – 35000- commercial farms only a few family far