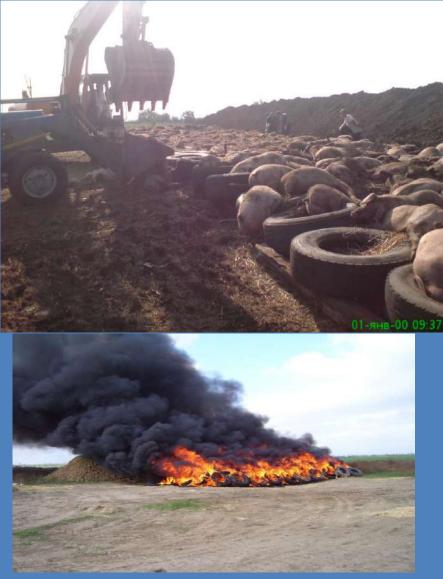

#### "New era" of ASF - Georgia (2007)

## The first symptoms - 22 April Diagnosis of ASF - 3 June