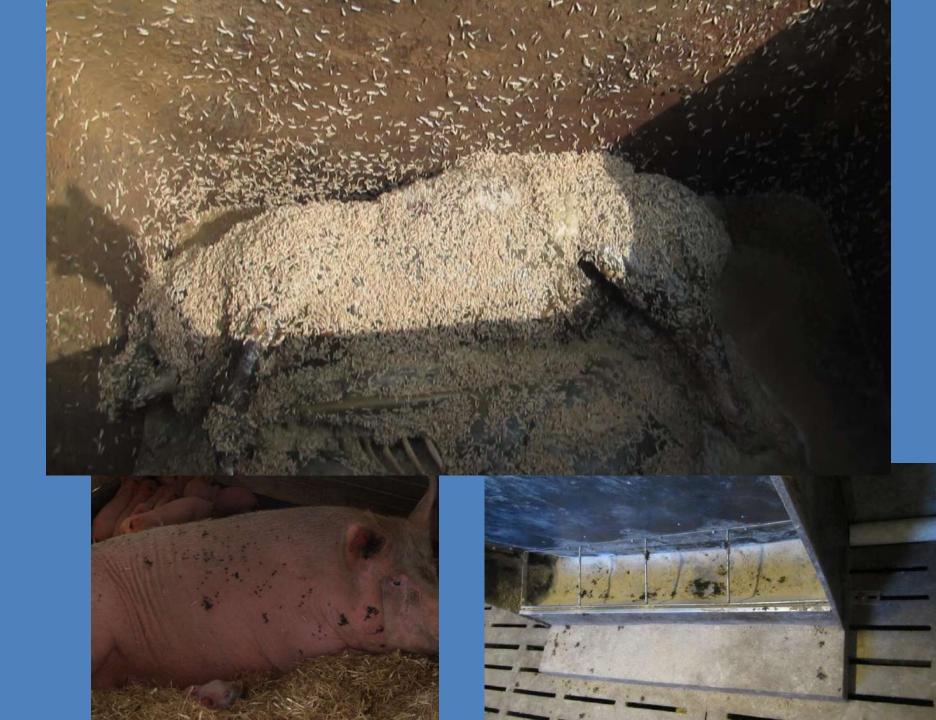

#### ASFV

- Is very stable
- 399 days in Parma ham
- 180 days in bone marrow
- 18 month in pig blood at 4 C
- 11 days in faeces at 20 C
- At least 20 days in decomposed carcasses of wild boar

NO VACCINE