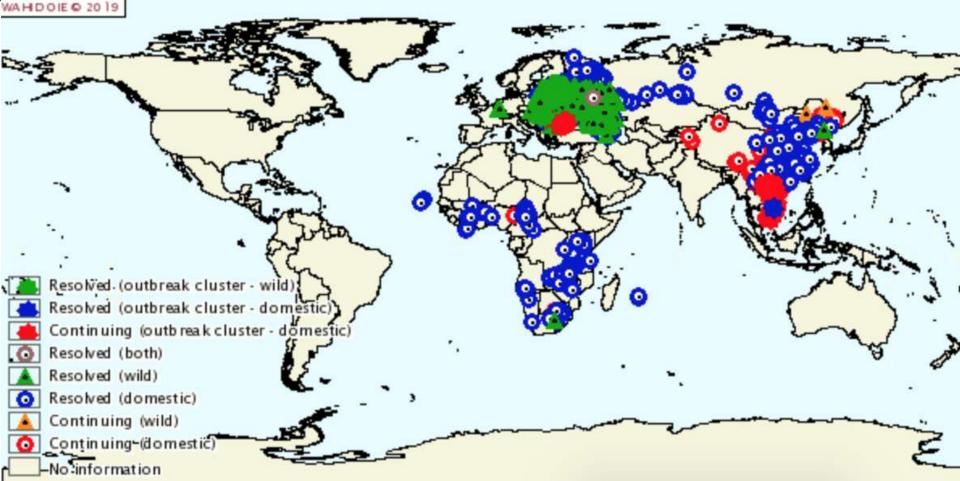

## Current situation on ASF in Europe and Asia

#### 2018 4000 reported cases in Europe

### Asia – major unreporting – saving face Imported meat dectection