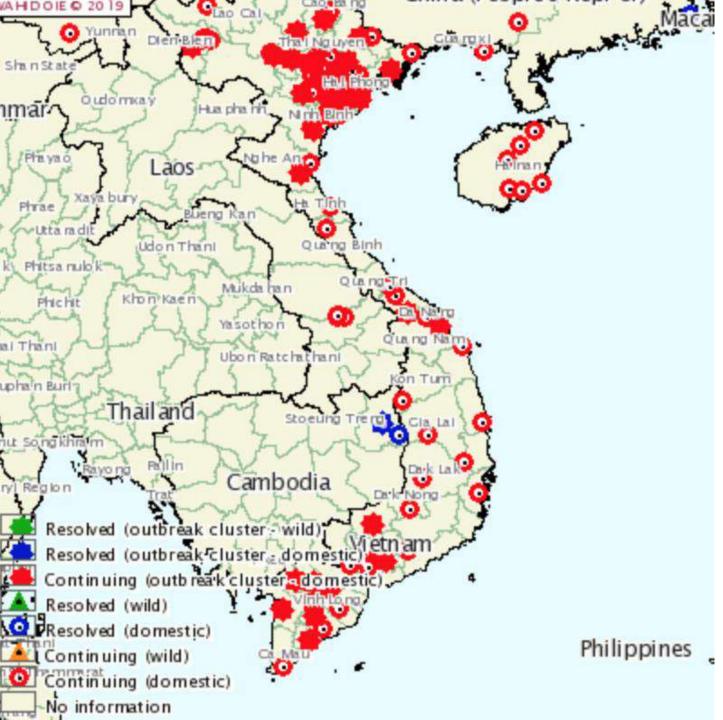

## Current situation on ASF in Europe and Asia

### Asia – major unreporting – saving face Imported meat dectection

# The disaster – and some outbreaks are actually villages not farms

Now South East Asia