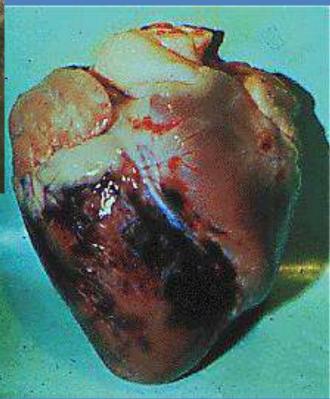

#### ASF

- Infectious, low contagious disease of domestic pigs and wild boar.
- Etiological agent ASFV
   unique member of the Asfarviridae family.
- Very complex virus , large genome (170kb).

 Europe genotype II Russia genotype I in Sardinia

#### ASFV

- Is very stable
- 399 days in Parma ham
- 180 days in bone marrow
- 18 month in pig blood at 4 C
- 11 days in faeces at 20 C
- At least 20 days in decomposed carcasses of wild boar

NO VACCINE