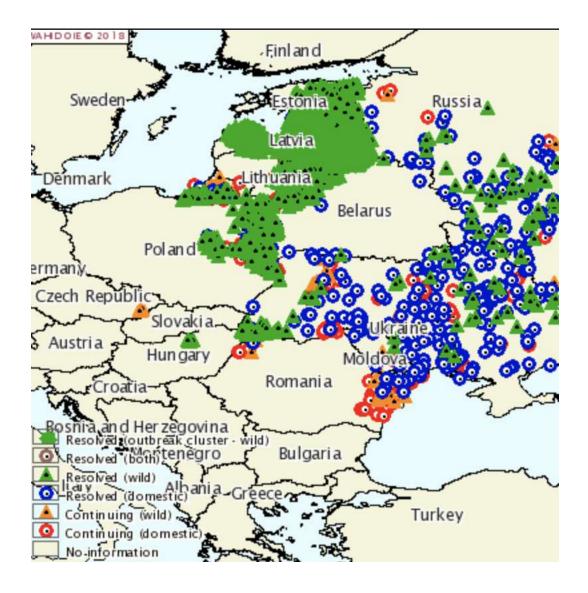

#### **Baltic States - and Poland**

Note Belarus!!!

Czech and Now Belgium Serious threat To Germany and Denmark

Ukraine-taken out!

#### Western Europe

Three spread examples – wild boar and farm and trucking

#### **Drivers across Europe**