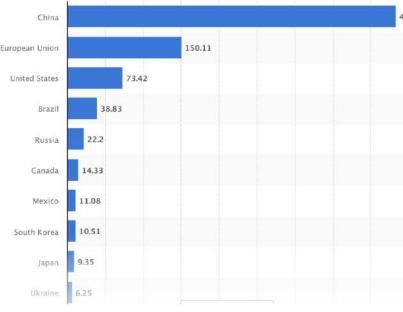

ction

After disposal of infected materials, disinfection and control of vectors shall be done as soon as possible. This should be done daily for 30 days. If possible, the farm shall be closed and no pigs will be reared anymore.







## **Recovery and repopulation**





# **Asian Native species**

- Sus ahoenobarbus Palawan bearded Pig
- Sus barbatus Borean beared pig
- Sus cebifrons Visayan Warty pig
- Sus celebensis –Sulawesi warty pig
- Sus oliveri Mindoro warty pig
- Sus philippensis Philippine warty pig
- Sus scrofa –
- Sus verrucosus Javan warty pig
- Porcula
- Porcula salvania Pigmy hog endangered
- Babyrousa
- Babyrousa babyrussa





Luzon Warty Pig

# Why does all this matter?

• Basic Stats:

- China. # pigs 430 million
- 1.4 Billion people 40kg
- 50,000,000,000 kg of pork!



• The world grows by 1 million a week

• We need 100,000,000 kg more pork each year!

# **ASF into Philippines**

- I still think the risk to the Philippines is low
- However....





# Hot Red Pig With Large spleen

# Thank you for your time and attention



With great thanks To RDF