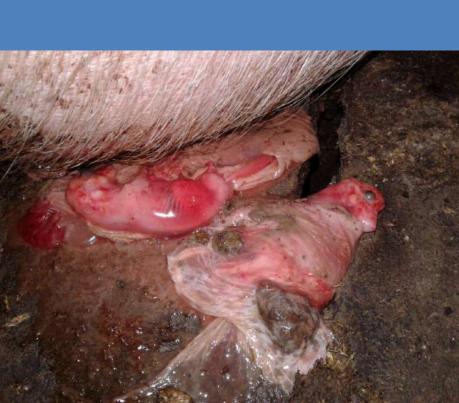

#### ASF

- Infectious, low contagious disease of domestic pigs and wild boar.
- Etiological agent ASFV
   unique member of the Asfarviridae family.
- Very complex virus , large genome (170kb).

 Europe genotype II Russia genotype I in Sardinia

#### ASFV

- Is very stable
- 399 days in Parma ham
- 180 days in bone marrow
- 18 month in pig blood at 4 C
- 11 days in faeces at 20 C
- At least 20 days in decomposed carcasses of wild boar

NO VACCINE