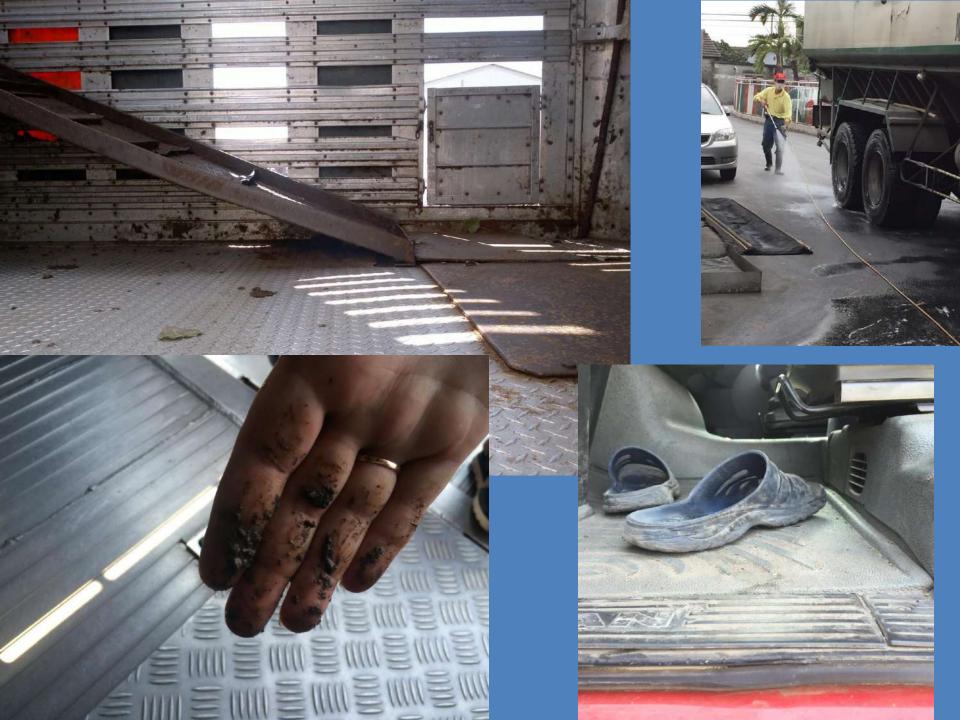

#### Western Europe

Three spread examples – wild boar and farm and trucking

#### **Drivers across Europe**