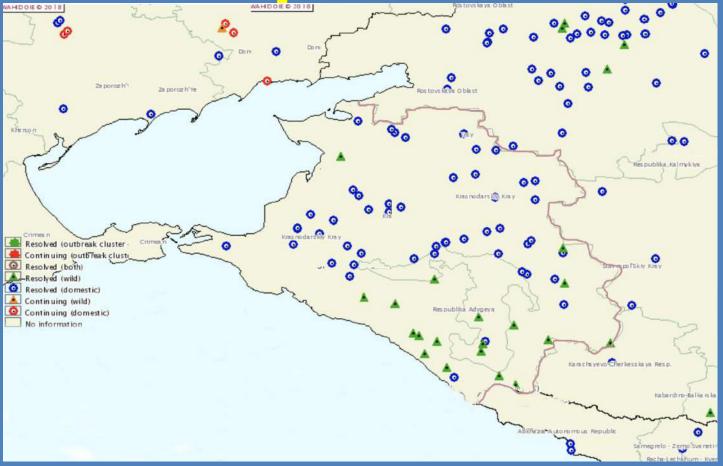

## Current situation on ASF in Europe and Asia

#### **Baltic States - and Poland**

Note Belarus!!!

Czech and Now Belgium Serious threat To Germany and Denmark

Ukraine-taken out!

#### Western Europe

Three spread examples – wild boar and farm and trucking

#### **Drivers across Europe**

#### 2018 4000 reported cases in Europe