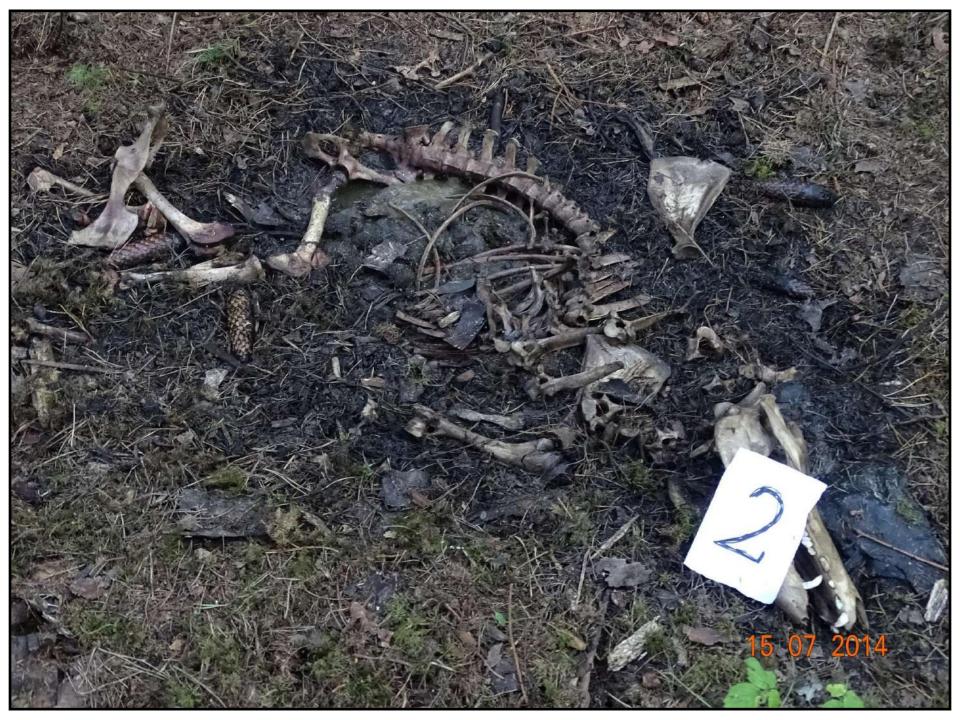

#### ASFV

- Is very stable
- 399 days in Parma ham
- 180 days in bone marrow
- 18 month in pig blood at 4 C
- 11 days in faeces at 20 C
- At least 20 days in decomposed carcasses of wild boar

NO VACCINE