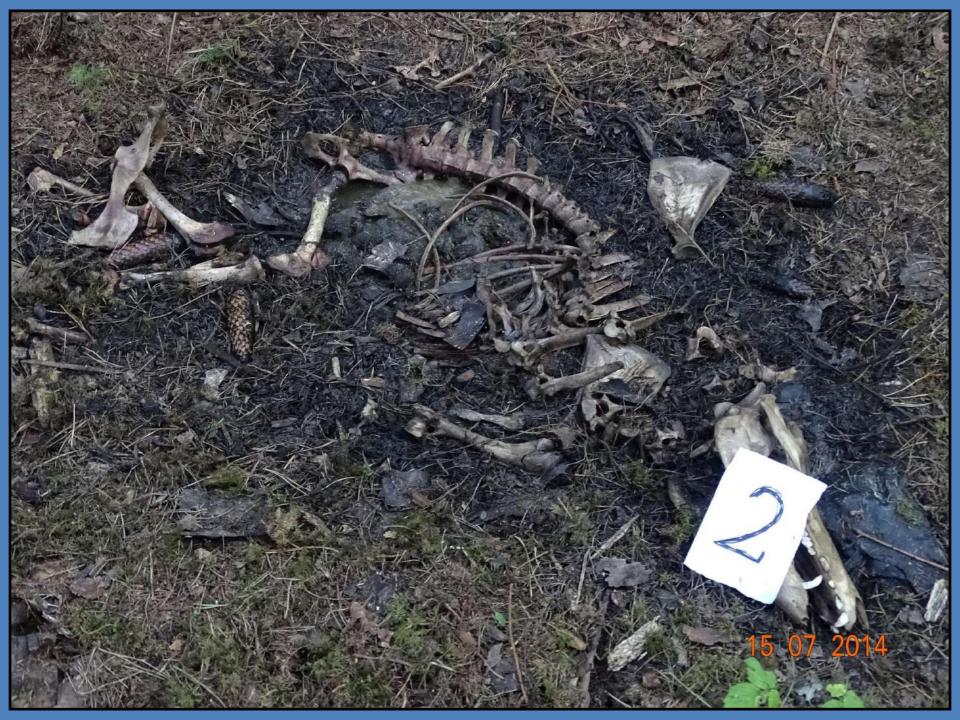

#### ASFV

- Is very stable
- 399 days in Parma ham
- 180 days in bone marrow
- 18 month in pig blood at 4 C
- 11 days in faeces at 20 C
- At least 20 days in decomposed carcasses of wild boar

NO VACCINE