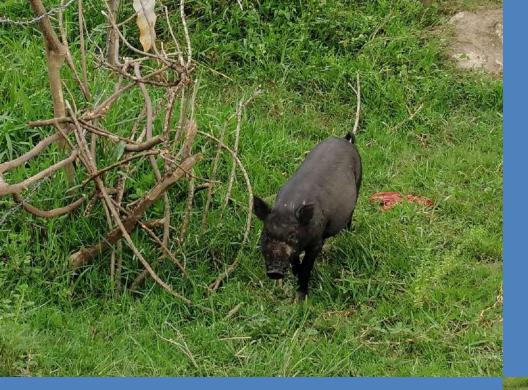

entioned on plane Risk profiling exercise conducted during the FAO workshop:

- ✓ The risk (likelihood) of (at least 1) pig in the country becoming infected with ASF as a result of importation of live pigs from infected country is **LOW**.
- ✓ The risk (likelihood) of (at least 1) pig in the country becoming infected with ASF as a result of importation of pig products from infected country is MODERATE.
- ✓ The risk (likelihood) of (at least 1) pig in the country becoming infected with ASF from wild boars is LOW.
- ✓ The risk (likelihood) of (at least 1) pig in the country becoming infected with ASF from contaminated fomites (Personal items, vehicles, cloths) is LOW.
- The risk (likelihood) of (at least 1) pig in the country becoming infected with ASF from ticks (Ornithodoros sp.) is LOW.



#### Landfill and waste tips



# Why would boars visit?

#### • Food and Sex















# Weather events











































Every farm should Have a pig proof perimeter fence Veterinarians should be trained in what makes a fence pig proof







#### **Illustration of Zones for ASF**



#### 5. Decontamination and Disinfection

After disposal of infected materials, disinfection and control of vectors shall be done as soon as possible. This should be done daily for 30 days. If possible, the farm shall be closed and no pigs will be reared anymore.







## **Recovery and repopulation**





# **Asian Native species**

- Sus ahoenobarbus Palawan bearded Pig
- Sus barbatus Borean beared pig
- Sus cebifrons Visayan Warty pig
- Sus celebensis –Sulawesi warty pig
-