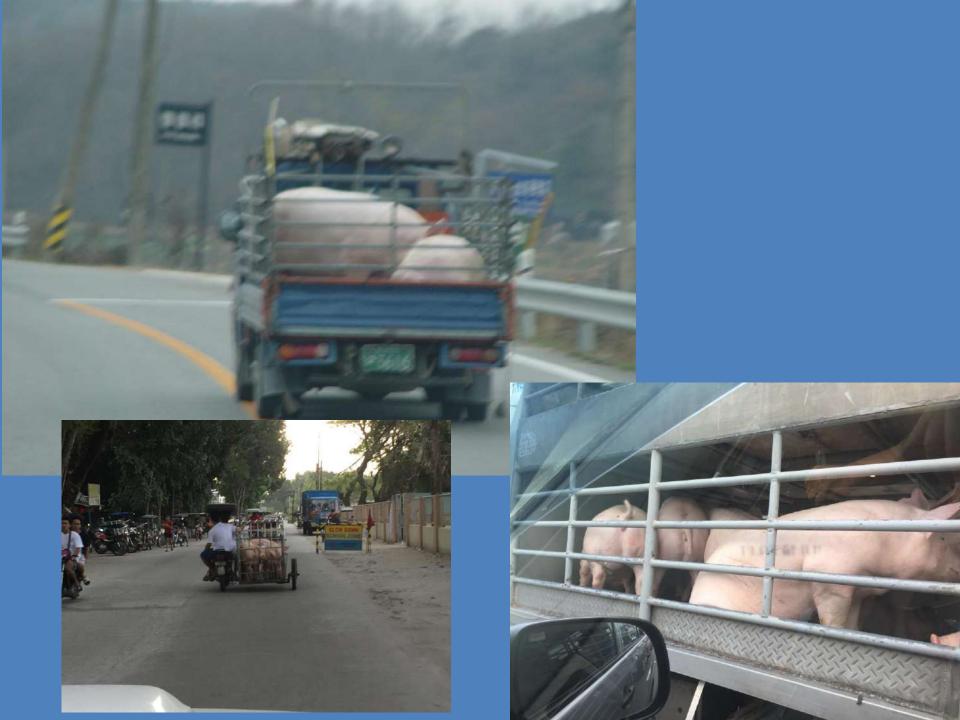

# The disaster – and some outbreaks are actually villages not farms

Now South East Asia

#### Will is spread to the Philippines?