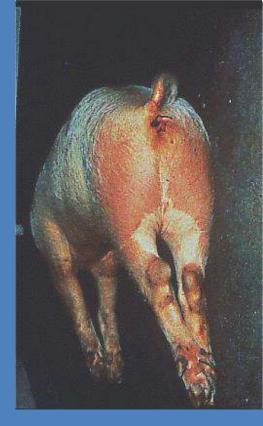

#### ASF

- Infectious, low contagious disease of domestic pigs and wild boar.
- Etiological agent ASFV
   unique member of the Asfarviridae family.
- Very complex virus , large genome (170kb).

 Europe genotype II Russia genotype I in Sardinia

#### ASFV

- Is very stable
- 399 days in Parma ham
- 180 days in bone marrow
- 18 month in pig blood at 4 C
- 11 days in faeces at 20 C
- At least 20 days in decomposed carcasses of wild boar

NO VACCINE