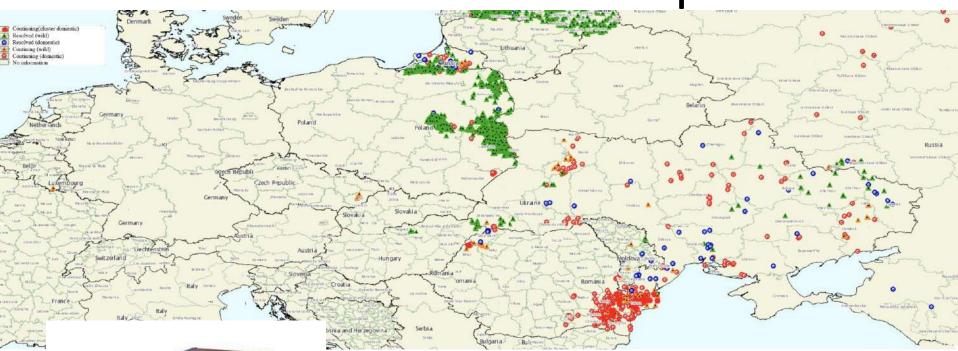

## Current situation on ASF in Europe and Asia

#### **Baltic States - and Poland**

Note Belarus!!!

Czech and Now Belgium Serious threat To Germany and Denmark

Ukraine-taken out!