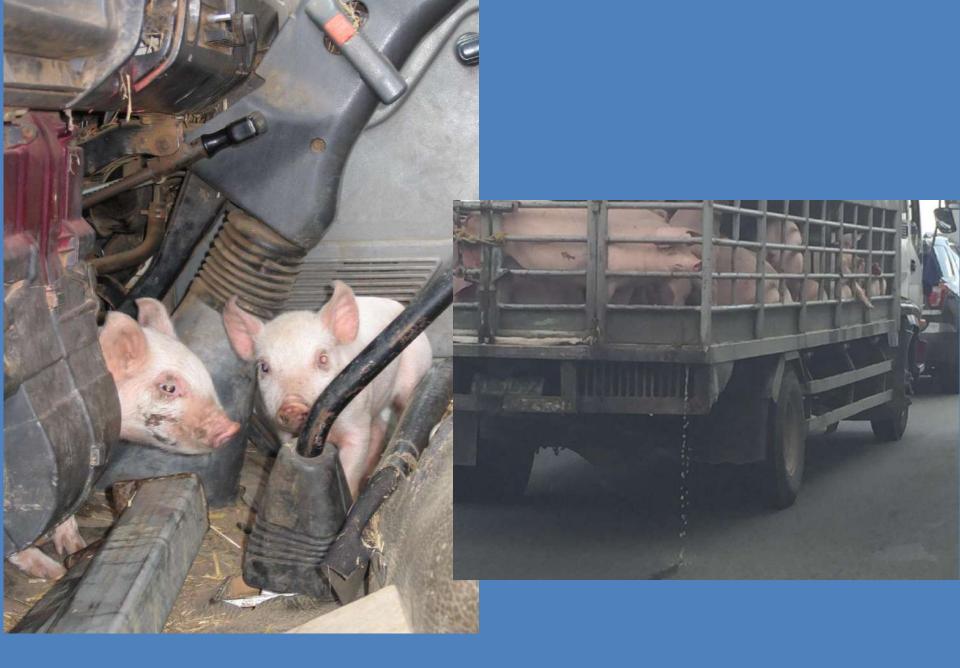

# The disaster – and some outbreaks are actually villages not farms

Now South East Asia

#### Will is spread to the Philippines?