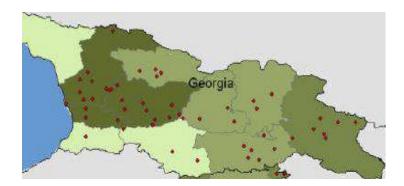

#### "New era" of ASF - Georgia (2007)

## The first symptoms - 22 April Diagnosis of ASF - 3 June