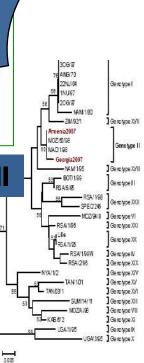

#### ASF

- Infectious, low contagious disease of domestic pigs and wild boar.
- Etiological agent ASFV
   unique member of the Asfarviridae family.
- Very complex virus , large genome (170kb).

 Europe genotype II Russia genotype I in Sardinia

#### "New era" of ASF - Georgia (2007)