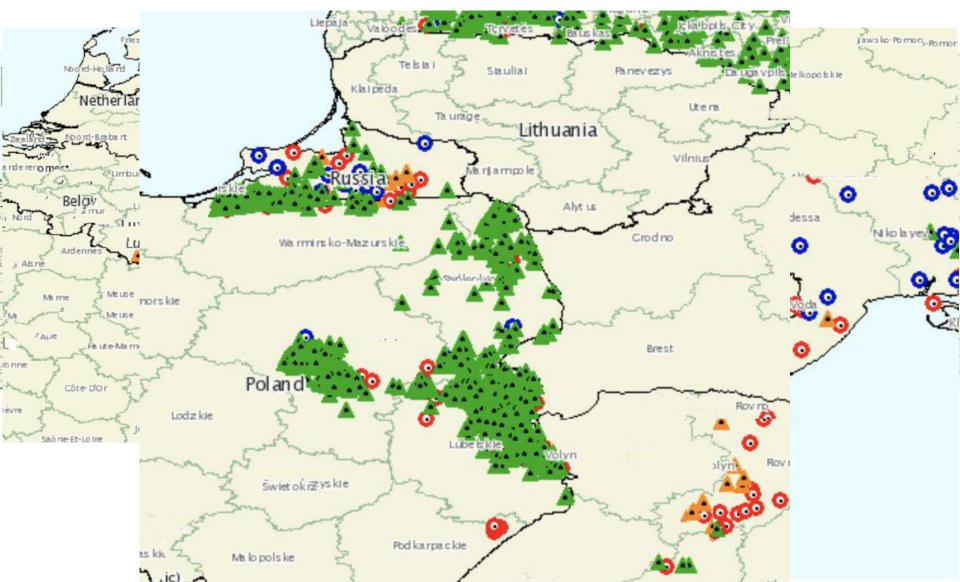

#### **Baltic States - and Poland**

Note Belarus!!!

Czech and Now Belgium Serious threat To Germany and Denmark

Ukraine-taken out!

#### Western Europe

Three spread examples – wild boar and farm and trucking