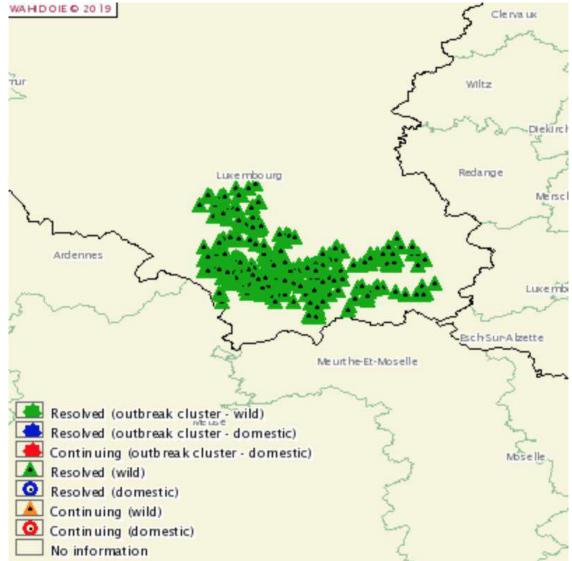

However.... It would be absolutely terrible



#### ASFV

- Is very stable
- 399 days in Parma ham
- 180 days in bone marrow
- 18 month in pig blood at 4 C
- 11 days in faeces at 20 C
- At least 20 days in decomposed carcasses of wild boar

NO VACCINE





#### Natural hosts

the setter





#### "New era" of ASF - Georgia (2007)

## The first symptoms - 22 April Diagnosis of ASF - 3 June









## Current situation on ASF in Europe and Asia



#### **Baltic States - and Poland**



Note Belarus!!!

Czech and Now Belgium Serious threat To Germany and Denmark

Ukraine-taken out!

#### Western Europe

Three spread examples – wild boar and farm and trucking



#### **Drivers across Europe**





#### 2018 4000 reported cases in Europe

# Belgium is just not getting on with the elimination



### Asia – major unreporting – saving face Imported meat dectection



# The disaster – and some outbreaks are actually villages not farms





Now South East Asia

#### Will is spread to the Philippines?





### Can we strengthen our borders?

|                                                                                                                                                                       | BUREAU