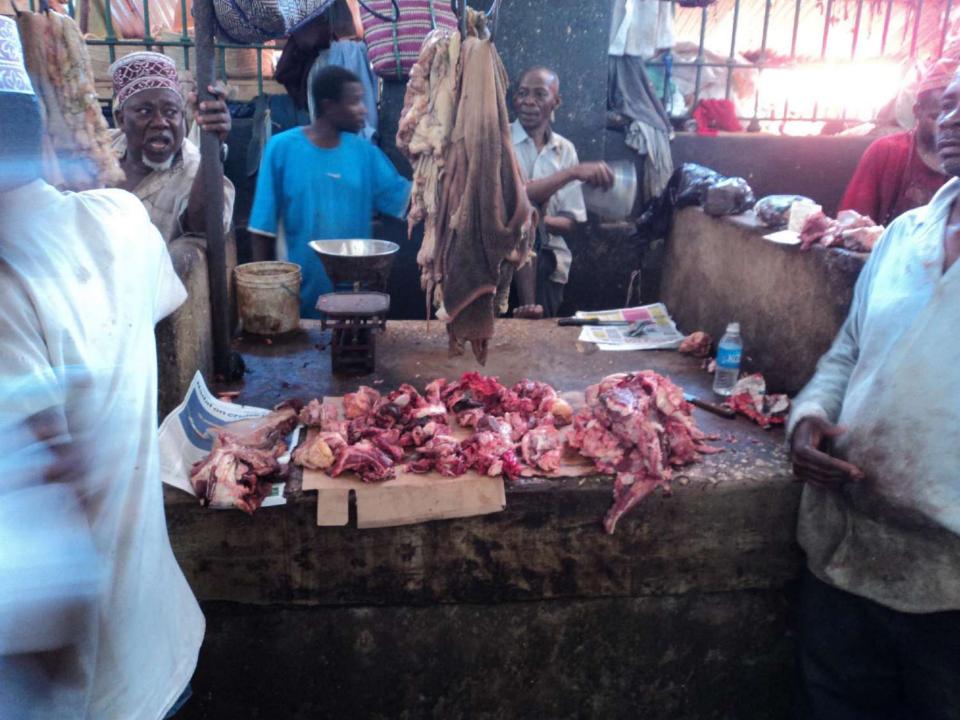

### Asia – major unreporting – saving face Imported meat dectection

# The disaster – and some outbreaks are actually villages not farms

Now South East Asia