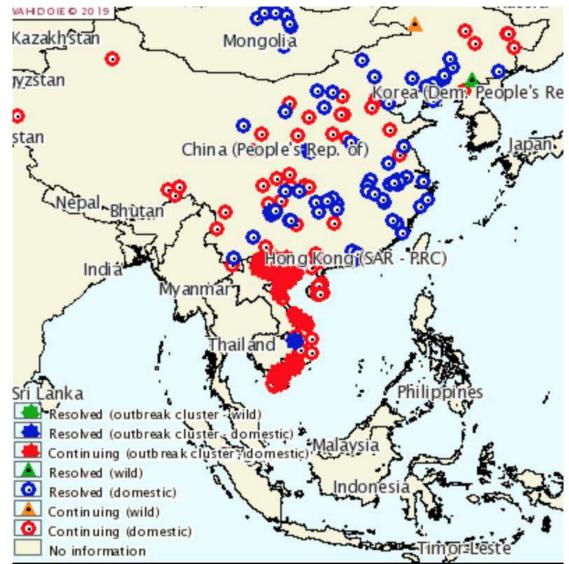

## Current situation on ASF in Europe and Asia

### Asia – major unreporting – saving face Imported meat dectection

# The disaster – and some outbreaks are actually villages not farms

Now South East Asia