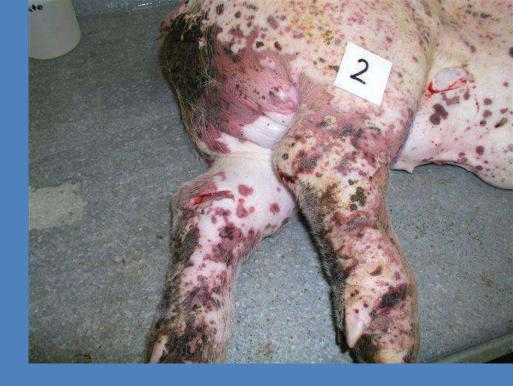

#### ASF

- Infectious, low contagious disease of domestic pigs and wild boar.
- Etiological agent ASFV
   unique member of the Asfarviridae family.
- Very complex virus , large genome (170kb).

 Europe genotype II Russia genotype I in Sardinia

#### ASFV

- Is very stable
- 399 days in Parma ham
- 180 days in bone marrow
- 18 month in pig blood at 4 C
- 11 days in faeces at 20 C
- At least 20 days in decomposed carcasses of wild boar

NO VACCINE