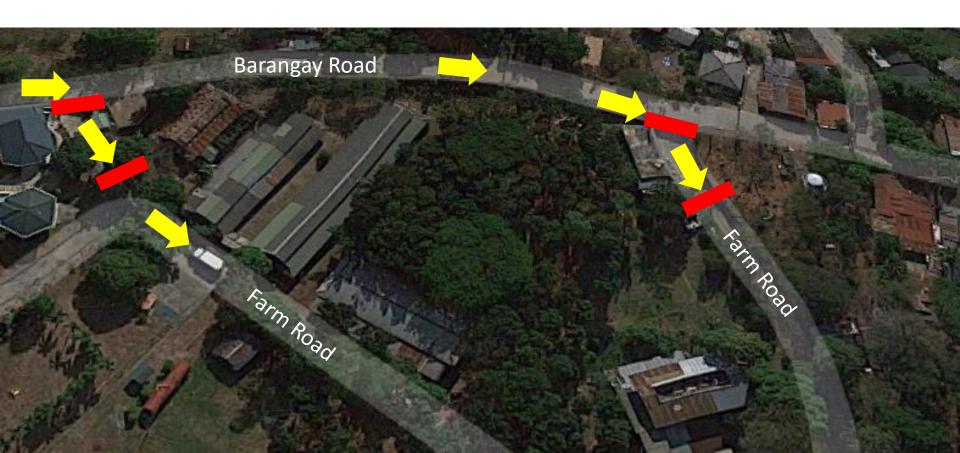

curity sa gate
- 5. Biosecurity sa piggery house



#### Ang pinaka importanteng katangian











#### Panata ng Biosecurity Guard

Iniibig ko ang aking trabaho sa piggery / Ito ang nagpapaaral sa aking mga anak / Ito ang napgopondo ng aking mga pangangailangan / Dahil mahal ko ang aking trabaho, / Diringgin ko ang payo ng aking mga lider / Susundin ko ang lahat ng lahat ng tuntunin ng kumpanya. / Tutuparin ko ang mga tungkulin ng isang biosecurity guard: Pipigilan ko ang pagpasok at paglaganap ng sakit nang buong katapatan. /Habang ako'y may trabaho sa piggery, / laalay ko ang aking karunungan, pagsisikap, at malasakit sa aking kumpanya.

## **Biosecurity Champions**





## MAP AWARENESS:

SETTING UP
LAYERS OF
PROTECTION



## 1<sup>st</sup> Layer: Farm Perimeter



#### Road Grade



## 2<sup>nd</sup> Layer: Barangay Perimeter



#### Who else is out there?



#### Roads and Checkpoints



#### 3<sup>rd</sup> Layer: Municipal & Prov'l Level



#### Educate the Backyard Raisers

2019





#### Market, Meatshop, Feeds Supply



#### Slaughterhouses





#### Rivers



#### Questions

- How do you plan on developing a Biosecurity Mindset in your farm?
- What can be done in order to reach more people?
- How can cooperation and open communication between everyone be fostered?







#### Thank You