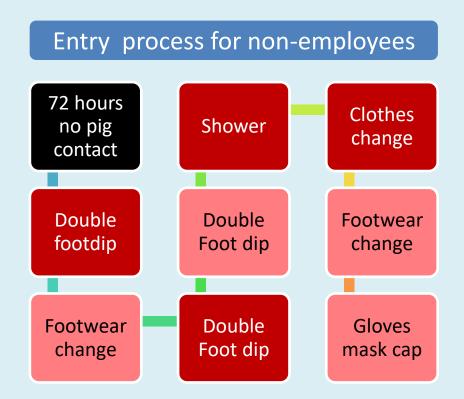

loads/2019/03/Piggery-Biosecurity-Audit-Checklist.pdf
- http://www.fao.org/3/a-i1435e.pdf
- http://extensionpublications.unl.edu/a ssets/pdf/ec289.pdf
- http://www.fao.org/3/a-i3190e.pdf

#### Australian Pork Industry Biosecurity Code **Piggery Audit Checklist** Audit date: 1.0 DOCUMENTATION and PARAGRAPH YES NO N/A CORRECTIVE ACTION TRAINING 1.2 Have staff been given instruction in the relevant parts of the Code? 1.3 Is a record kept of all relevant training received by employees? 1.4 Is a pig mortality register being 4.4.1 1.5 Is an appropriate pig movement register being maintained? Notes 2.0 FACILITY STANDARDS



#### **Biosecurity Measures**

Difficult to monitor, control or execute; high chance of failure

Easy to implement/monitor

Needs moderate amount of monitoring / supervision



#### Biosecurity Measures







## **Biosecurity Measures**







#### Involve EVERYONE

# Feed Biosecurity The sale of the sale of



- Nutritionist
- Suppliers
  - RMs
  - Basemix
  - Meds



#### **AV-E Digest®**

- 100% Avian tissue used, with NO tissue of porcine origin.
- Highly palatable predigested protein derived from hydrolyzed fresh avian tissue.
- Separated egg albumen, a source of protein with one of the highest biological values
- A high fat content consisting of short fatty acid chain



#### How to implement?





#### Biosecurity Mindset Para sa Lahat



Ano ang Biosecurity Guard?

Sino ang

Biosecurity Guard sa Farm?







#### Nilalaman ng Presentation

- 1. Sino ang Biosecurity Guard sa isang farm?
- 2. Anu-ano ang katangian ng isang Biosecurity Guard?
- 3. Sino an