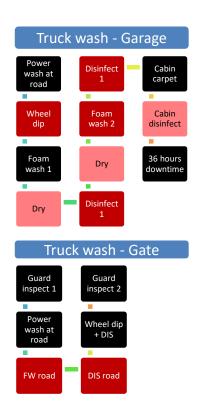

ty-Audit-Checklist.pdf
- http://www.fao.org/3/a-i1435e.pdf
- http://extensionpublications.unl.edu/a ssets/pdf/ec289.pdf
- http://www.fao.org/3/a-i3190e.pdf

#### Australian Pork Industry Biosecurity Code **Piggery Audit Checklist** Audit date: 1.0 DOCUMENTATION and PARAGRAPH YES NO N/A CORRECTIVE ACTION TRAINING 1.2 Have staff been given instruction in the relevant parts of the Code? 1.3 Is a record kept of all relevant training received by employees? 1.4 Is a pig mortality register being 4.4.1 1.5 Is an appropriate pig movement register being maintained? Notes 2.0 FACILITY STANDARDS



#### **Biosecurity Measures**

Difficult to monitor, control or execute; high chance of failure

Easy to implement/monitor

Needs moderate amount of monitoring / supervision



#### Biosecurity Measures







## **Biosecurity Measures**







#### Involve EVERYONE

# Feed Biosecurity The sale of the sale of



- Nutritionist
- Suppliers
  - RMs
  - Basemix
  - Meds



#### **AV-E Digest®**

- 100% Avian tissue used, with NO tissue of porcine origin.
- Highly palatable predigested protein derived from hydrolyzed fresh avian tissue.
- Separated egg albumen, a source of protein with one of the highest biological values
- A high fat content consisting of short fatty acid chain



#### How to implement?





#### Biosecurity Mindset Para sa Lahat



Ano ang Biosecurity Guard?

Sino ang

Biosecurity Guard sa Farm?







#### Nilalaman ng Presentation

- 1. Sino ang Biosecurity Guard sa isang farm?
- 2. Anu-ano ang katangian ng isang Biosecurity Guard?
- 3. Sino ang dapat guwardiyahan?
- 4. Bios