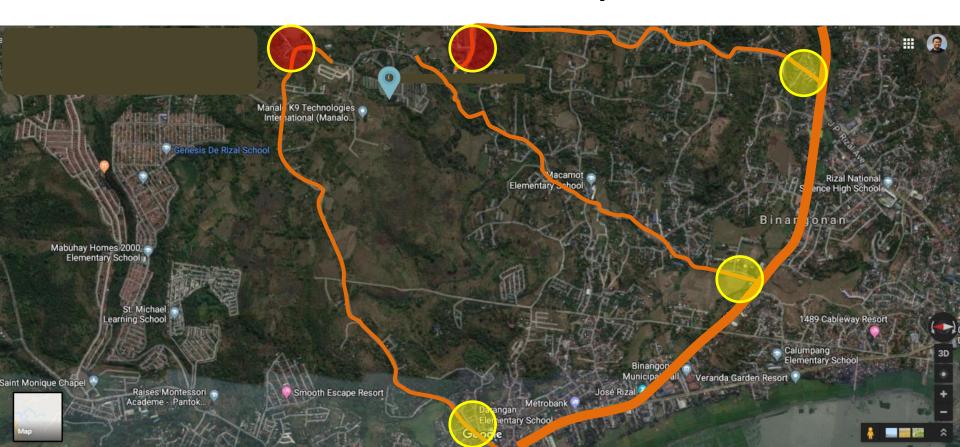

anata ng Biosecurity Guard

Iniibig ko ang aking trabaho sa piggery / Ito ang nagpapaaral sa aking mga anak / Ito ang napgopondo ng aking mga pangangailangan / Dahil mahal ko ang aking trabaho, / Diringgin ko ang payo ng aking mga lider / Susundin ko ang lahat ng lahat ng tuntunin ng kumpanya. / Tutuparin ko ang mga tungkulin ng isang biosecurity guard: Pipigilan ko ang pagpasok at paglaganap ng sakit nang buong katapatan. /Habang ako'y may trabaho sa piggery, / laalay ko ang aking karunungan, pagsisikap, at malasakit sa aking kumpanya.

## **Biosecurity Champions**





## MAP AWARENESS:

SETTING UP
LAYERS OF
PROTECTION



## 1<sup>st</sup> Layer: Farm Perimeter



#### Road Grade



## 2<sup>nd</sup> Layer: Barangay Perimeter



#### Who else is out there?



#### Roads and Checkpoints



#### 3<sup>rd</sup> Layer: Municipal & Prov'l Level



#### Educate the Backyard Raisers

2019





#### Market, Meatshop, Feeds Supply



#### Slaughterhouses





#### Rivers



#### Questions

- How do you plan on developing a Biosecurity Mindset in your farm?
- What can be done in order to reach more people?
- How can cooperation and open communication between everyone be fostered?







#### Thank You