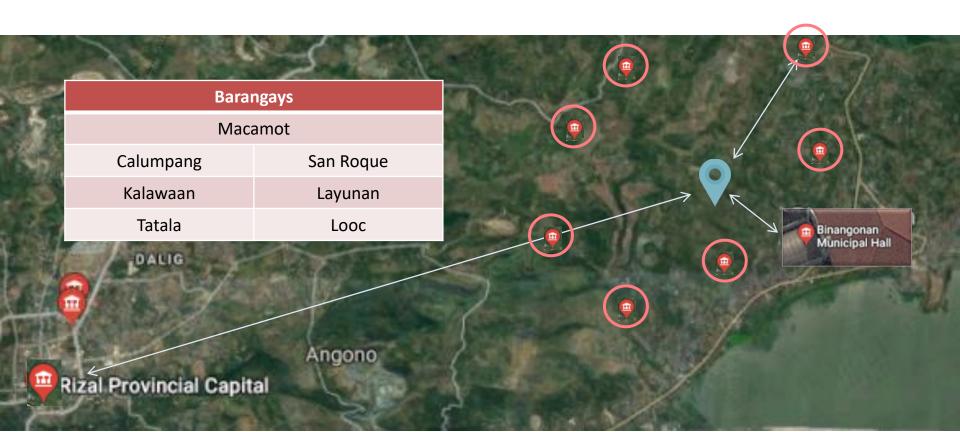

## 2<sup>nd</sup> Layer: Barangay Perimeter

#### Who else is out there?

#### Roads and Checkpoints

#### 3<sup>rd</sup> Layer: Municipal & Prov'l Level