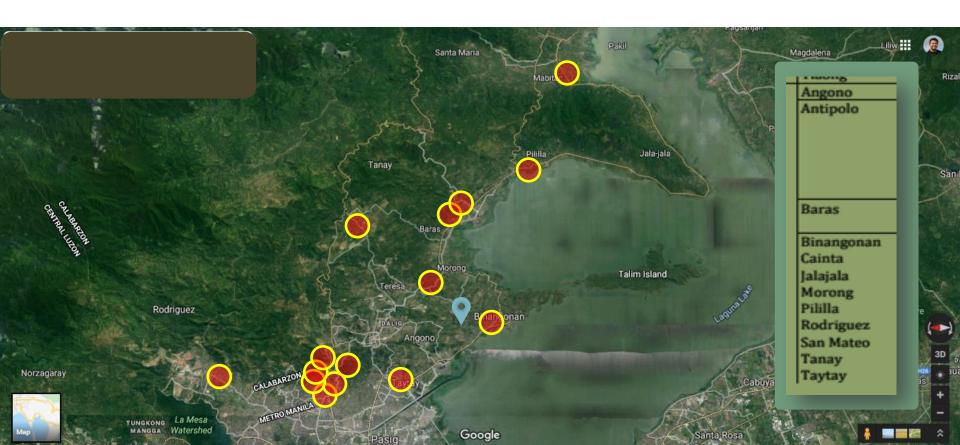

il mahal ko ang aking trabaho, / Diringgin ko ang payo ng aking mga lider / Susundin ko ang lahat ng lahat ng tuntunin ng kumpanya. / Tutuparin ko ang mga tungkulin ng isang biosecurity guard: Pipigilan ko ang pagpasok at paglaganap ng sakit nang buong katapatan. /Habang ako'y may trabaho sa piggery, / laalay ko ang aking karunungan, pagsisikap, at malasakit sa aking kumpanya.

## **Biosecurity Champions**





## MAP AWARENESS:

SETTING UP
LAYERS OF
PROTECTION



## 1<sup>st</sup> Layer: Farm Perimeter



#### Road Grade



## 2<sup>nd</sup> Layer: Barangay Perimeter



#### Who else is out there?



#### Roads and Checkpoints



#### 3<sup>rd</sup> Layer: Municipal & Prov'l Level



#### Educate the Backyard Raisers

2019





#### Market, Meatshop, Feeds Supply



#### Slaughterhouses





#### Rivers



#### Questions

- How do you plan on developing a Biosecurity Mindset in your farm?
- What can be done in order to reach more people?
- How can cooperation and open communication between everyone be fostered?







#### Thank You