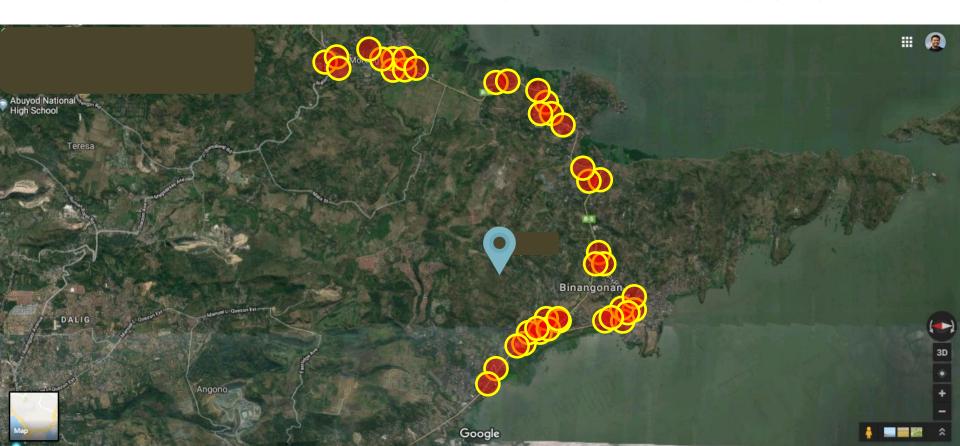

## 2<sup>nd</sup> Layer: Barangay Perimeter

#### Who else is out there?

#### Roads and Checkpoints