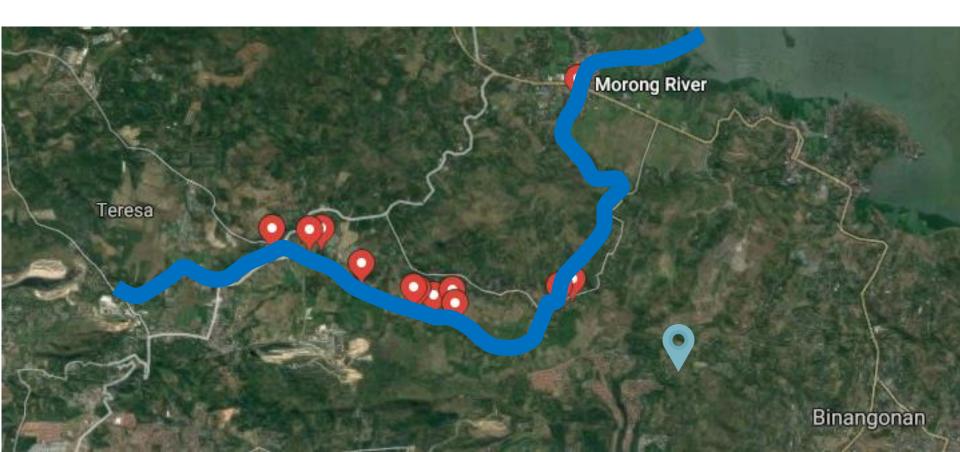

king trabaho, / Diringgin ko ang payo ng aking mga lider / Susundin ko ang lahat ng lahat ng tuntunin ng kumpanya. / Tutuparin ko ang mga tungkulin ng isang biosecurity guard: Pipigilan ko ang pagpasok at paglaganap ng sakit nang buong katapatan. /Habang ako'y may trabaho sa piggery, / laalay ko ang aking karunungan, pagsisikap, at malasakit sa aking kumpanya.

## **Biosecurity Champions**





## MAP AWARENESS:

SETTING UP
LAYERS OF
PROTECTION



## 1<sup>st</sup> Layer: Farm Perimeter



#### Road Grade



## 2<sup>nd</sup> Layer: Barangay Perimeter



#### Who else is out there?



#### Roads and Checkpoints



#### 3<sup>rd</sup> Layer: Municipal & Prov'l Level



#### Educate the Backyard Raisers

2019





#### Market, Meatshop, Feeds Supply



#### Slaughterhouses





#### Rivers



#### Questions

- How do you plan on developing a Biosecurity Mindset in your farm?
- What can be done in order to reach more people?
- How can cooperation and open communication between everyone be fostered?







#### Thank You