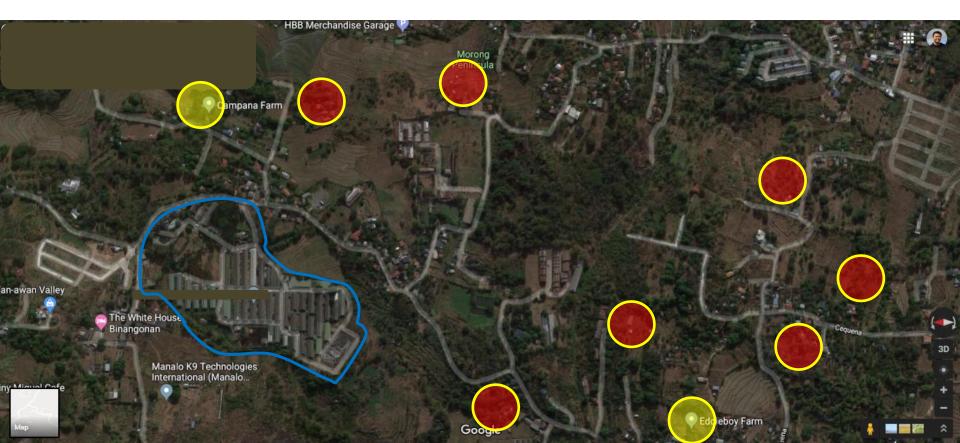

e



#### Ang pinaka importanteng katangian











#### Panata ng Biosecurity Guard

Iniibig ko ang aking trabaho sa piggery / Ito ang nagpapaaral sa aking mga anak / Ito ang napgopondo ng aking mga pangangailangan / Dahil mahal ko ang aking trabaho, / Diringgin ko ang payo ng aking mga lider / Susundin ko ang lahat ng lahat ng tuntunin ng kumpanya. / Tutuparin ko ang mga tungkulin ng isang biosecurity guard: Pipigilan ko ang pagpasok at paglaganap ng sakit nang buong katapatan. /Habang ako'y may trabaho sa piggery, / laalay ko ang aking karunungan, pagsisikap, at malasakit sa aking kumpanya.

## **Biosecurity Champions**





## MAP AWARENESS:

SETTING UP
LAYERS OF
PROTECTION



## 1<sup>st</sup> Layer: Farm Perimeter



#### Road Grade



## 2<sup>nd</sup> Layer: Barangay Perimeter



#### Who else is out there?



#### Roads and Checkpoints



#### 3<sup>rd</sup> Layer: Municipal & Prov'l Level



#### Educate the Backyard Raisers

2019





#### Market, Meatshop, Feeds Supply



#### Slaughterhouses





#### Rivers



#### Questions

- How do you plan on developing a Biosecurity Mindset in your farm?
- What can be done in order to reach more people?
- How can cooperation and open communication between everyone be fostered?







#### Thank You