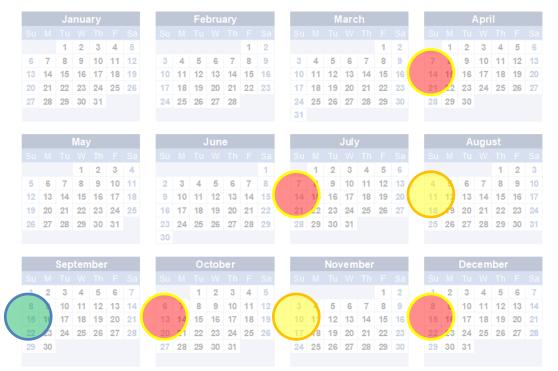

#### 3<sup>rd</sup> Layer: Municipal & Prov'l Level

#### Educate the Backyard Raisers

2019