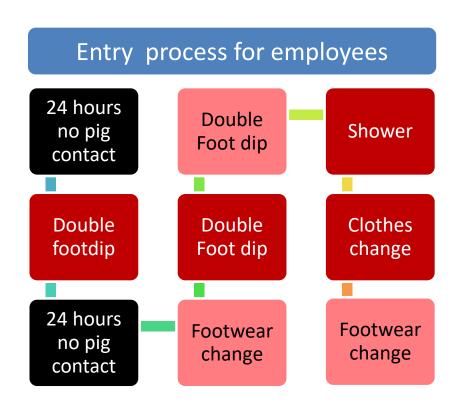

rity-Audit-Checklist.pdf
- http://www.fao.org/3/a-i1435e.pdf
- http://extensionpublications.unl.edu/a ssets/pdf/ec289.pdf
- http://www.fao.org/3/a-i3190e.pdf

#### Australian Pork Industry Biosecurity Code **Piggery Audit Checklist** Audit date: 1.0 DOCUMENTATION and PARAGRAPH YES NO N/A CORRECTIVE ACTION TRAINING 1.2 Have staff been given instruction in the relevant parts of the Code? 1.3 Is a record kept of all relevant training received by employees? 1.4 Is a pig mortality register being 4.4.1 1.5 Is an appropriate pig movement register being maintained? Notes 2.0 FACILITY STANDARDS



#### **Biosecurity Measures**

Difficult to monitor, control or execute; high chance of failure

Easy to implement/monitor

Needs moderate amount of monitoring / supervision



#### Biosecurity Measures







## **Biosecurity Measures**







#### Involve EVERYONE

# Feed Biosecurity The sale of the sale of



- Nutritionist
- Suppliers
  - RMs
  - Basemix
  - Meds



#### **AV-E Digest®**

- 100% Avian tissue used, with NO tissue of porcine origin.
- Highly palatable predigested protein derived from hydrolyzed fresh avian tissue.
- Separated egg albumen, a source of protein with one of the highest biological values
- A high fat content consisting of short fatty acid chain



#### How to implement?





#### Biosecurity Mindset Para sa Lahat



Ano ang Biosecurity Guard?

Sino ang

Biosecurity Guard sa Farm?







#### Nilalaman ng Presentation

- 1. Sino ang Biosecurity Guard sa isang farm?
- 2. Anu-ano ang katangian ng isang Biosecurity Guard?
- 3. Sino ang dapat guwardiyahan?
- 4. Bi