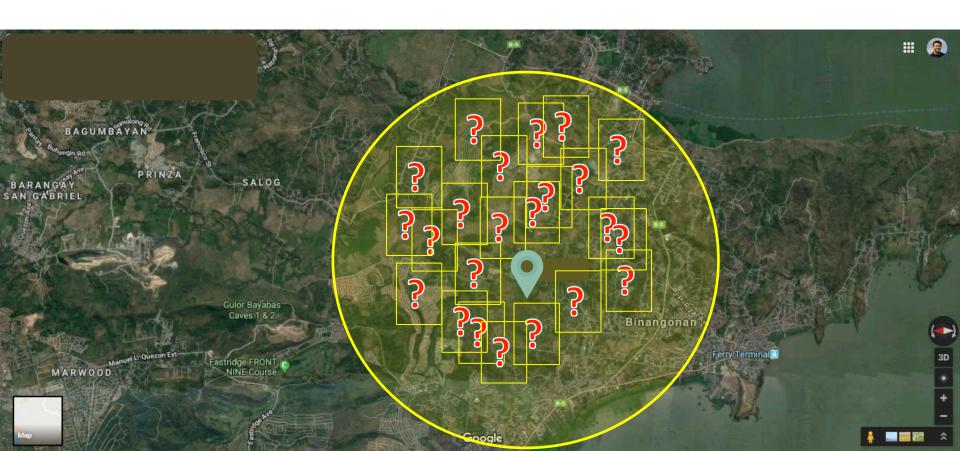

#### 3<sup>rd</sup> Layer: Municipal & Prov'l Level

#### Educate the Backyard Raisers

2019