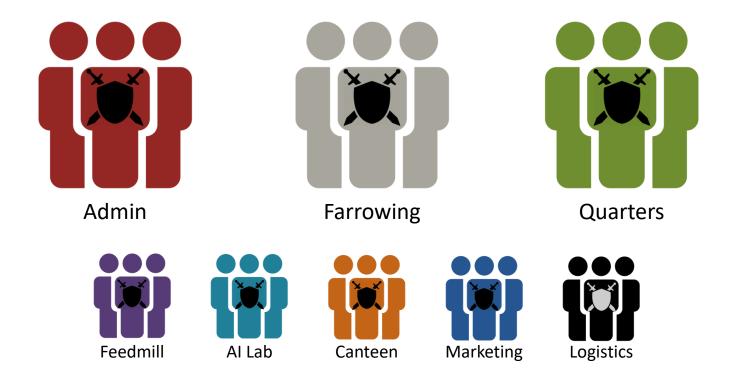

ard sa isang farm?
- 2. Anu-ano ang katangian ng isang Biosecurity Guard?
- 3. Sino ang dapat guwardiyahan?
- 4. Biosecurity sa gate
- 5. Biosecurity sa piggery house



#### Ang pinaka importanteng katangian











#### Panata ng Biosecurity Guard

Iniibig ko ang aking trabaho sa piggery / Ito ang nagpapaaral sa aking mga anak / Ito ang napgopondo ng aking mga pangangailangan / Dahil mahal ko ang aking trabaho, / Diringgin ko ang payo ng aking mga lider / Susundin ko ang lahat ng lahat ng tuntunin ng kumpanya. / Tutuparin ko ang mga tungkulin ng isang biosecurity guard: Pipigilan ko ang pagpasok at paglaganap ng sakit nang buong katapatan. /Habang ako'y may trabaho sa piggery, / laalay ko ang aking karunungan, pagsisikap, at malasakit sa aking kumpanya.

## **Biosecurity Champions**





## MAP AWARENESS:

SETTING UP
LAYERS OF
PROTECTION



## 1<sup>st</sup> Layer: Farm Perimeter



#### Road Grade



## 2<sup>nd</sup> Layer: Barangay Perimeter



#### Who else is out there?



#### Roads and Checkpoints



#### 3<sup>rd</sup> Layer: Municipal & Prov'l Level



#### Educate the Backyard Raisers

2019





#### Market, Meatshop, Feeds Supply



#### Slaughterhouses





#### Rivers



#### Questions

- How do you plan on developing a Biosecurity Mindset in your farm?
- What can be done in order to reach more people?
- How can cooperation and open communication between everyone be fostered?







#### Thank You